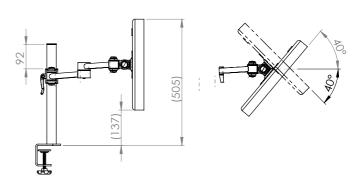

### **Product Specification**

| Product code      | XSTREAM2PMCOMB02B - black                           |
|-------------------|-----------------------------------------------------|
| Weight capacity   | 10kg per arm                                        |
| Max screen width  | 2 x 30"                                             |
| VESA              | 75mm & 100mm VESA compliant                         |
| Movement          | Height adjustment, tilt, swivel, rotation and reach |
| Height adjustment | Max height adjustment 420mm from desk top           |
| Fixings           | Supplied with through desk fixing                   |

#### **Additional Information**

2 x dual beam arms with manual height adjustment Additional +/- 70mm available with ratchet mechanism Lockable quick release VESA function Silver - XSTREAM2PMCOMB02S - RAL code 9006 White - XSTREAM2PMCOMB02W - RAL code 9010 Black - XSTREAM2PMCOMB02B - RAL code 9005

#### 27" Screen

a. Having a partition/obstacle behind the monitor arm

b. no partition/obstacle behind the monitor arm

#### 30" Screen

a. Having a partition/obstacle behind the monitor arm

b. no partition/obstacle behind the monitor arm