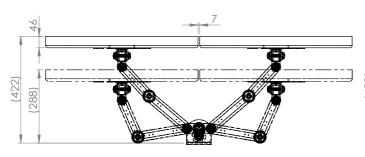

## **Monitor Size Movement**

#### 27" Screen

a. Having a partition/obstacle behind the monitor arm

b. no partition/obstacle behind the monitor arm