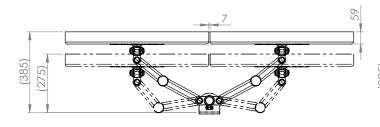

# XSTREAM post mount 2 x dual beam arms with through desk fixing

### **Product Specification**

| Product code      | XSTREAM2PMCOMB02B - black                           |
|-------------------|-----------------------------------------------------|
| Weight capacity   | 10kg per arm                                        |
| Max screen width  | 2 x 30"                                             |
| VESA              | 75mm & 100mm VESA compliant                         |
| Movement          | Height adjustment, tilt, swivel, rotation and reach |
| Height adjustment | Max height adjustment 420mm from desk top           |
| Fixings           | Supplied with through desk fixing                   |

#### **Additional Information**

2 x dual beam arms with manual height adjustment Additional +/- 70mm available with ratchet mechanism Lockable quick release VESA function Silver - XSTREAM2PMCOMB02S - RAL code 9006 White - XSTREAM2PMCOMB02W - RAL code 9010 Black - XSTREAM2PMCOMB02B - RAL code 9005