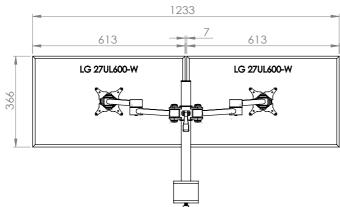

## **Monitor Size Movement**

#### 30" Screen

a. Having a partition/obstacle behind the monitor arm

b. no partition/obstacle behind the monitor arm