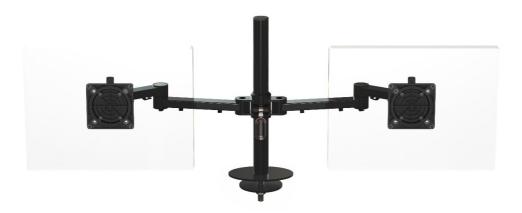

# XSTREAM post mount 2 x dual beam arms with through desk fixing

### **Product Specification**

| Product code      | XSTREAM2PMCOMB02B - black                           |
|-------------------|-----------------------------------------------------|
| Weight capacity   | 10kg per arm                                        |
| Max screen width  | 2 x 30"                                             |
| VESA              | 75mm & 100mm VESA compliant                         |
| Movement          | Height adjustment, tilt, swivel, rotation and reach |
| Height adjustment | Max height adjustment 420mm from desk top           |
| Fixings           | Supplied with through desk fixing                   |

#### **Additional Information**

2 x dual beam arms with manual height adjustment Additional +/- 70mm available with ratchet mechanism Lockable quick release VESA function Silver - XSTREAM2PMCOMB02S - RAL code 9006 White - XSTREAM2PMCOMB02W - RAL code 9010 Black - XSTREAM2PMCOMB02B - RAL code 9005