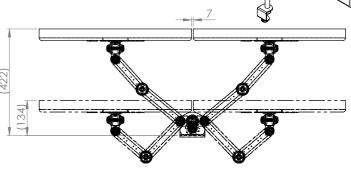

## **Monitor Size Movement**

#### 30" Screen

a. Having a partition/obstacle behind the monitor arm

b. no partition/obstacle behind the monitor arm