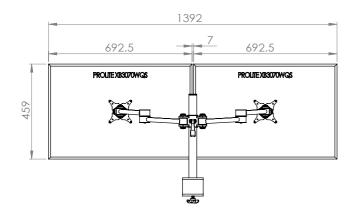

# XSTREAM post mount 2 x dual beam arms with through desk fixing

### **Product Specification**

| Product code      | XSTREAM2PMCOMB02B - black                           |
|-------------------|-----------------------------------------------------|
| Weight capacity   | 10kg per arm                                        |
| Max screen width  | 2 x 30"                                             |
| VESA              | 75mm & 100mm VESA compliant                         |
| Movement          | Height adjustment, tilt, swivel, rotation and reach |
| Height adjustment | Max height adjustment 420mm from desk top           |
| Fixings           | Supplied with through desk fixing                   |

#### **Additional Information**

2 x dual beam arms with manual height adjustment Additional +/- 70mm available with ratchet mechanism Lockable quick release VESA function Silver - XSTREAM2PMCOMB02S - RAL code 9006 White - XSTREAM2PMCOMB02W - RAL code 9010 Black - XSTREAM2PMCOMB02B - RAL code 9005