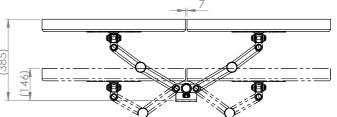

# XSTREAM post mount 2 x dual beam arms with through desk fixing

### **Product Specification**

| Product code      | XSTREAM2PMCOMB02B - black                           |
|-------------------|-----------------------------------------------------|
| Weight capacity   | 10kg per arm                                        |
| Max screen width  | 2 x 30"                                             |
| VESA              | 75mm & 100mm VESA compliant                         |
| Movement          | Height adjustment, tilt, swivel, rotation and reach |
| Height adjustment | Max height adjustment 420mm from desk top           |
| Fixings           | Supplied with through desk fixing                   |

#### **Additional Information**

2 x dual beam arms with manual height adjustment Additional +/- 70mm available with ratchet mechanism Lockable quick release VESA function Silver - XSTREAM2PMCOMB02S - RAL code 9006 White - XSTREAM2PMCOMB02W - RAL code 9010 Black - XSTREAM2PMCOMB02B - RAL code 9005