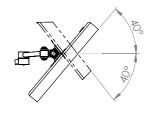

## **Monitor Size Movement**

#### 27" Screen

a. Having a partition/obstacle behind the monitor arm

b. no partition/obstacle behind the monitor arm

#### 30" Screen

a. Having a partition/obstacle behind the monitor arm

b. no partition/obstacle behind the monitor arm