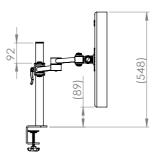

### **Product Specification**

| Product code      | XSTREAM2PMCOMB02B - black                           |
|-------------------|-----------------------------------------------------|
| Weight capacity   | 10kg per arm                                        |
| Max screen width  | 2 x 30"                                             |
| VESA              | 75mm & 100mm VESA compliant                         |
| Movement          | Height adjustment, tilt, swivel, rotation and reach |
| Height adjustment | Max height adjustment 420mm from desk top           |
| Fixings           | Supplied with through desk fixing                   |

desk thickness 0 - 50

Ergo 01235 773373 www.ergoltd.co.uk sales@ergoltd.co.uk